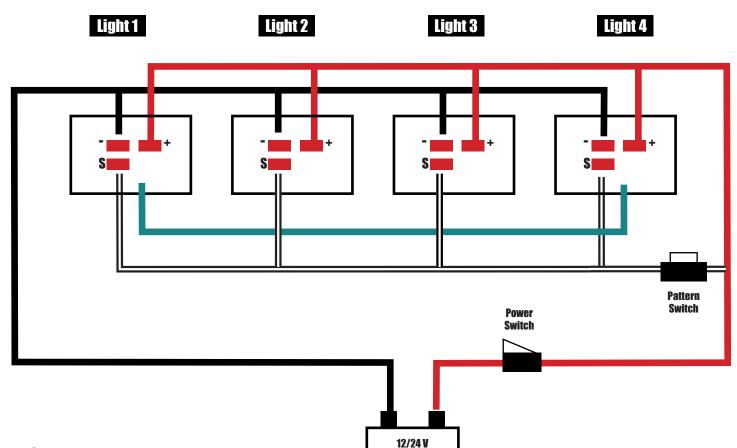

## **4 Wire Synch Wiring Diagram**

## CA 7082A

Red: Anode , Live, Power Green: Changing Flash Patterns White: Synchronisation Black : Earth, Negative Pole

## Sync Settings:

1. Connect all the positive (Red) wires of all lamps, connect all the negative (Black) wires of all lamps, connect all the sync wires of all lamps.

**2.** Connect the positive (Red) wires and negative (Black) wires of one lamp to the power supply , connect the sync (White) wire with the positive wire after 2.5 seconds, then all the lamp will back to the first flash pattern. Then all the lamp will be synced.

**3.** Connect the positive (Red) wire of the power and the sync (White) wire after 0.5 seconds, all the lamp will sync with new flash pattern.

**4.** If the lamps do not sync after a long time, please start at step 2 again.